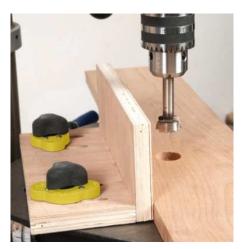

#### Replaces Clamps, Holds Where No Clamps Can Reach!

- ➤ Drill 30mm hole with a forstner bit in any ¾" (19mm) stock and insert MagJig for secure holding power
  - > Can be secured with 2 #8 sized screws
  - Up to 95 lbs (43 kg) of clamping force per MagJig
- Exceptional shear force holding power to prevent movement
- Use two for most applications to prevent pivot and movement
- Drill and add more when even greater holding power is needed

- Create Fences, Assembly Jigs, Cutting Fixtures, Blade Guards, Work Supports or anything that makes your work faster, safer and easier
  - ½ turn of the knob turns the magnet completely On or Off
  - Stores easily on the side or legs of most any tool in your shop
    - Works on every cast iron or steel tool in your shop!
      - Item Weight 4.7 oz (133 Grams)