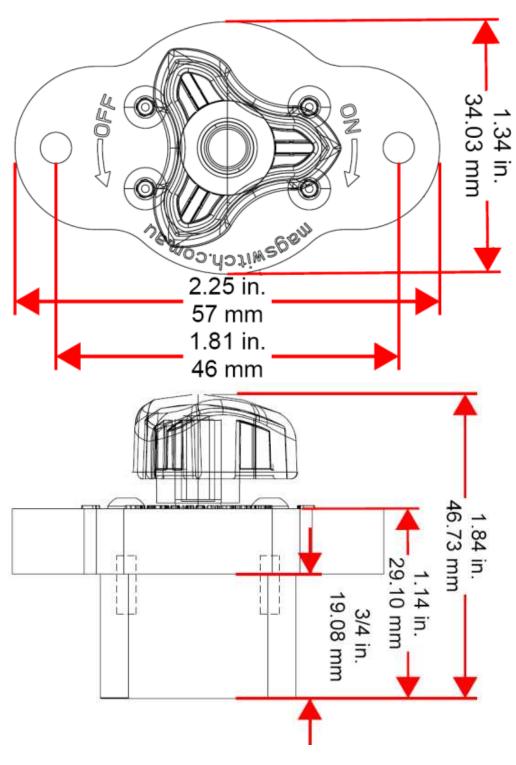

#### Replaces Clamps, Holds Where No Clamps Can Reach!

- ➤ Drill 30mm hole with a forstner bit in any ¾" (19mm) stock and insert MagJig for secure holding power
  - > Can be secured with 2 #8 sized screws
  - Up to 95 lbs (43 kg) of clamping force per MagJig
- Exceptional shear force holding power to prevent movement
- Use two for most applications to prevent pivot and movement
- Drill and add more when even greater holding power is needed

- Create Fences, Assembly Jigs, Cutting Fixtures, Blade Guards, Work Supports or anything that makes your work faster, safer and easier
  - ½ turn of the knob turns the magnet completely On or Off
  - Stores easily on the side or legs of most any tool in your shop
    - Works on every cast iron or steel tool in your shop!
      - Item Weight 4.7 oz (133 Grams)