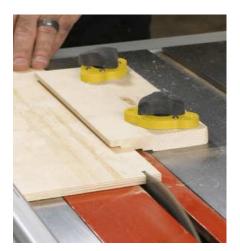

#### Replaces Clamps, Holds Where No Clamps Can Reach!

- ➤ Drill 30mm hole with a forstner bit in any ¾" (19mm) stock and insert MagJig for secure holding power
  - > Can be secured with 2 #8 sized screws
  - Up to 95 lbs (43 kg) of clamping force per MagJig
- Exceptional shear force holding power to prevent movement
- Use two for most applications to prevent pivot and movement
- Drill and add more when even greater holding power is needed

- Create Fences, Assembly Jigs, Cutting Fixtures, Blade Guards, Work Supports or anything that makes your work faster, safer and easier
  - ½ turn of the knob turns the magnet completely On or Off
  - Stores easily on the side or legs of most any tool in your shop
    - Works on every cast iron or steel tool in your shop!
      - Item Weight 4.7 oz (133 Grams)