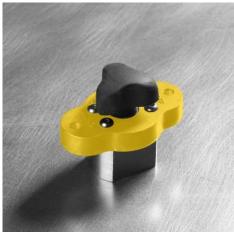

## Magswitch MagJig 95

Magswitch Part Number 8110004

### **Instant Holding Power For Any Custom Jig Or Fixture**

#### Replaces Clamps, Holds Where No Clamps Can Reach!

- ➤ Drill 30mm hole with a forstner bit in any ¾" (19mm) stock and insert MagJig for secure holding power
  - > Can be secured with 2 #8 sized screws
  - Up to 95 lbs (43 kg) of clamping force per MagJig
- Exceptional shear force holding power to prevent movement
- Use two for most applications to prevent pivot and movement
- Drill and add more when even greater holding power is needed